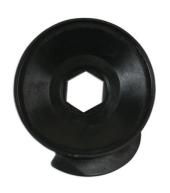

## **Stretchy Belt Installation Tool - for PSA**

For installing the stretchy type water pump belt on PSA and Vauxhall vehicles. Fit the tool to the water pump pulley and turn the engine by the crankshaft pulley bolt in the direction of rotation until the stretch belt is fully guided onto the water pump pulley.