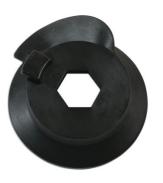

## **Stretchy Belt Installation Tool - for PSA**

For installing the stretchy type water pump belt on PSA and Vauxhall vehicles. Fit the tool to the water pump pulley and turn the engine by the crankshaft pulley bolt in the direction of rotation until the stretch belt is fully guided onto the water pump pulley.